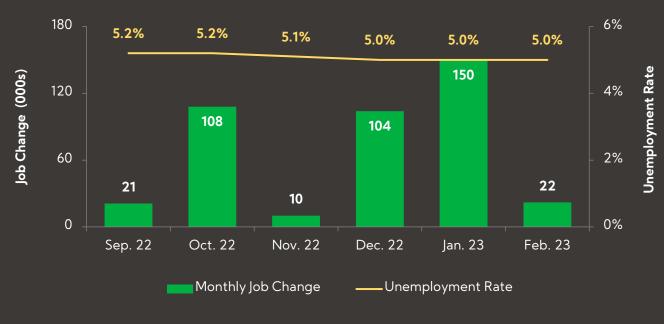

## Canadian employment little changed, unemployment rate held steady

- The Canadian labour market was little changed in February (+22K; +0.1%), following two months of increases in December (+69K; +0.3%) and January (+150K; +0.8%).
- Employment among those aged 55 to 64 rose by 25K (+0.7%). There was little change in employment among core-aged adults (25 to 54) and youth (15 to 24).
- Job growth was seen in the private sector (+39K; +0.3%) but was little changed in public sector and for those self-employed.
- Average hourly wages rose 5.4% (+\$1.69 to \$33.16) year-over-year in February.
   Year-over-year growth in average hourly wages was the same for men and for women.
- Job growth was seen in health care and social assistance (+15K; +0.6%), public administration (+10K; +0.9%), and utilities (+7.5K; +5.0%). At the same time, jobs declined in business, building and other support services (-11K; -1.5%).
- Employment increased in New Brunswick (+5.1K; +1.3%), Manitoba (+4.9K; +0.7%), Newfoundland and Labrador (+3.8K; +1.6%) and Prince Edward Island (+1.7K; +2.0%) and declined in Nova Scotia (-4.7K; -0.9%). There was little change in employment in the other provinces.
- The unemployment rate continued to hold steady at 5.0% in February, just shy of the record-low 4.9% seen in June and July 2022.

## Monthly Job Change and Unemployment Rate